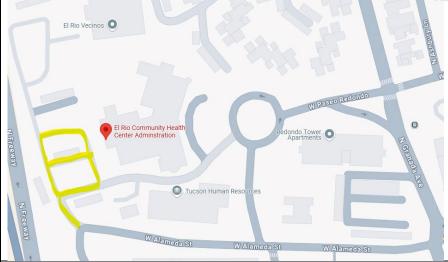

## JANITORIAL SERVICES RFP ADDENDUM #1 4/1/25

**DATE:** 4/9/25

**TIME:** 9:00AM – 12:00PM

**LOCATION:** 

450 West Paseo Redondo, Manning I

Tucson, Az 85701

Parking is limited so we ask that you please try to park in spots marked with green or white rectangles. Please check in at the main reception desk.